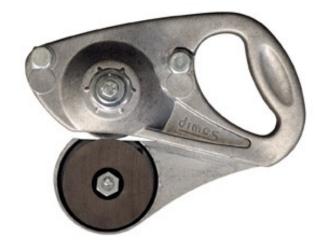

# **ROTALAME® for MASTER-S**

Manual cutting tool adaptable to the whole range of folding machines and designed for cutting roofing metals

### **Technical description**

Steel and aluminium alloy Adjustable blades and guide rollers

Actions: To cut

Trades: Metal